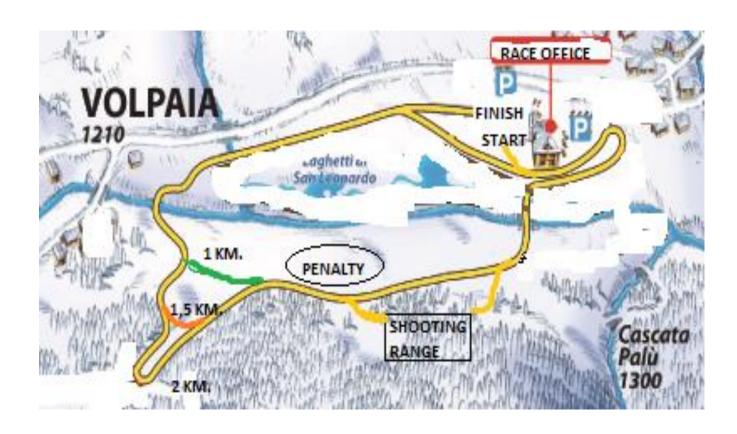

## INFO SHEET GAMES TIME

**BIATHLON** 

- **VERMIGLIO**
- (L) 12-16 JANUARY 2024

| PROGRAMM<br>RELAIS<br>16.01.2024     | M60+                                                                                                                                                                                                          | 3 x 4,5 km.<br>2 x 4,5 km. | (1,5) P (1,5) S (1,5)<br>(1,5) P (1,5) S (1,5) | penalty loop 1:<br>penalty loop 1:                                | 50 m.<br>50 m.                                                          |
|--------------------------------------|---------------------------------------------------------------------------------------------------------------------------------------------------------------------------------------------------------------|----------------------------|------------------------------------------------|-------------------------------------------------------------------|-------------------------------------------------------------------------|
| RELAIS                               | M60+<br>W70+                                                                                                                                                                                                  | 3 x 4,5 km.                | (1,5) P (1,5) S (1,5)                          | penalty loop 1:                                                   | 50 m.                                                                   |
| RELAIS                               | RELAIS START 09.30                                                                                                                                                                                            | 3 x 6 km.                  | (2) P (2) S (2)                                | penalty loop 150 m.<br>penalty loop 150 m.<br>penalty loop 150 m. |                                                                         |
|                                      | Zeroing Time 08.40 - 09.25 (09.00-09.05 changed paper)                                                                                                                                                        |                            |                                                |                                                                   |                                                                         |
| PROGRAMM<br>SPRINT<br>15.01.2024     | WARNING: it is forbidden to pass through the range when the shooting series isn't scheduled. Use transit.  Rifles control - 8.30 - 09.30 - Rifles Control Office near the Race Office                         |                            |                                                |                                                                   |                                                                         |
|                                      | W60+ e M60+ km. 5 (2) P (2) S (1) penalty loop 150 m.  Shooting Range lanes - 26 (1-13 P + 14-26 S)  WARNING: it is forbidden to pass through the range when the shooting series isn't scheduled. Use transit |                            |                                                |                                                                   |                                                                         |
|                                      | SPRINT START 09.30 – at 1 minute         Sequence of departures: M30-59 / W30-59 / M60-69 / W60+ / M70+         M30-59 e W30-59 km. 6 (2) P (2) S (2) penalty loop 150 m.                                     |                            |                                                |                                                                   |                                                                         |
| PROGRAMM<br>INDIVIDUAL<br>12.01.2024 | Rifles control - 8.30 - 09.30 - Rifles Control Office near the Race Office  Zeroing Time 08.40 - 09.25 (09.00-09.05 changed paper) with shooting lanes free                                                   |                            |                                                |                                                                   |                                                                         |
|                                      | WARNING: it is forbidden to pass through the range when the shooting series isn't scheduled. Use transit.                                                                                                     |                            |                                                |                                                                   |                                                                         |
|                                      | Shooting Range lanes - 26 (1-13 P + 14-26 S)                                                                                                                                                                  |                            |                                                |                                                                   |                                                                         |
|                                      | W30-W59 e M60-69                                                                                                                                                                                              |                            |                                                | 2)<br>1,5) S (1,5)                                                | shot penalty 1 minute<br>shot penalty 1 minute<br>shot penalty 1 minute |
|                                      | Rifles control - 8.30 - 09.30 - Rifles Control Office near the Race Office  Zeroing Time08.40 - 09.25 (09.00-09.05 changed paper) with shooting lanes free                                                    |                            |                                                |                                                                   |                                                                         |
| OFFICIAL TRAI-<br>NINGS              | Thursday 11th January 2024 - 09.30 - 12.30 - INDIVIDUAL - paper and metal targets Sunday 14th January 2024 - 02.00 p.m 14.00 p.m SPRINT - paper and metal targets Shooting lanes free                         |                            |                                                |                                                                   |                                                                         |
| JURY<br>MEETINGS                     | For all the races at the shooting range 10 minutes before the Zeroing and at the Race Office 15 minutes after the arrival of the last competitor.                                                             |                            |                                                |                                                                   |                                                                         |
|                                      | Chief of Competition                                                                                                                                                                                          |                            | A Fulvio                                       |                                                                   |                                                                         |
| JURY                                 | Technical Delegate Shooting Range Referee                                                                                                                                                                     |                            | iathlon Referee<br>iathlon Referee             |                                                                   |                                                                         |